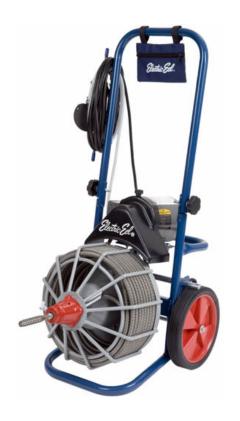

## **Electric Eel Model Z5**

Drain Cleaner, Electric, 1/2" x 75'

Item Number: EE-Z5K12IC75

The Z5 cleans 1-1/4" - 3" diameter lines up to 75 ft. and fills the gap for those jobs that require a longer run in smaller drain lines.

## Features

- 75-ft certified music wire with genuine galvanized aircraft wire inner core
- Heavy-duty frame with folding handle for easy transport and storage
- Clutch reduces risk of cable damage and provides overload protection
- Open cage for quick cable inspection and cleaning
- Large 10" wheels
- Heavy-duty 1/3 HP Baldor reversible motor
- · Electric switch with pneumatic control frees up both hands while working
- 20' power cord with GFCI
- Includes a set of five cleaning tools, tool bag, 1/8" t-wrench, and leather gloves