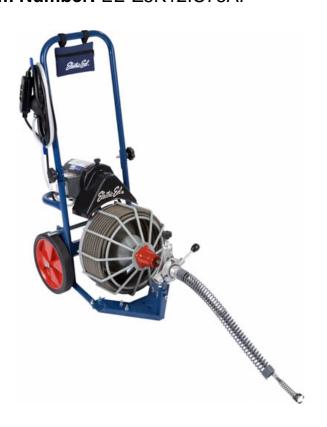

## Electric Eel Model Z5-AF Drain Cleaner, Electric Auto-Feed, 1/2" x 75'

Item Number: EE-Z5K12IC75AF

The Z5 cleans 1-1/4" - 3" diameter lines up to 75 ft. and fills the gap for those jobs that require a longer run in smaller drain lines. The auto-feed function allows the operator to advance and retrieve the cable with the push of a lever. The cable runs through a guide spring which keeps hands off the rotating cable for added safety.

## Features

- Auto-feed function that advances and retrieves cable with the push of a lever
- Cable guide spring keeps hands off rotating cable for added safety
- 75-ft certified music wire with genuine galvanized aircraft wire inner core
- · Heavy-duty frame with folding handle for easy transport and storage
- · Clutch reduces risk of cable damage and provides overload protection
- · Open cage for quick cable inspection and cleaning
- Large 10" wheels
- Heavy-duty 1/3 HP Baldor reversible motor
- · Electric switch with pneumatic control frees up both hands while working

- 20' power cord with GFCI
- Includes a set of five cleaning tools, tool bag, 1/8" t-wrench, and leather gloves