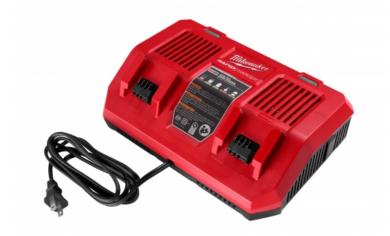

## Milwaukee 48-59-1802 Chargeur rapide simultané à deux postes M18™

**Item Number:** MI-48591802

Notre chargeur rapide simultané à deux postes M18<sup>™</sup> peut recharger deux batteries en même temps, plus de 3X plus rapidement que les chargeurs séquentiels ordinaires. Ce chargeur accepte toutes les batteries MILWAUKEEMD M18<sup>™</sup>. Ce chargeur compact est équipé du système REDLINK<sup>™</sup> Intelligence qui communique directement avec les batteries M18<sup>™</sup> pour surveiller la tension, la température et l'état de charge des piles afin de fournir la meilleure combinaison de durée de charge et de durée de vie utile de la batterie. La recharge simultanée des batteries à une vitesse de recharge rapide réduit considérablement les temps d'arrêt et maximise la productivité. Sa taille compacte en fait le chargeur idéal à transporter sur le chantier, à suspendre dans une remorque ou à placer sur la tablette supérieure d'un coffre d'outil. Notre chargeur rapide simultané à deux postes M18<sup>™</sup> est parfait pour les professionnels qui rechargent et échangent des batteries à longueur de journée.