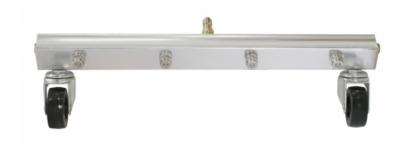

## Patron 85.400.061A

16" Water Broom

Item Number: PA-P85400061

The 16" Water Broom Attachment is a powerful and efficient pressure washer accessory designed for fast, even cleaning of flat surfaces. Featuring a 16-inch wide spray bar with multiple nozzles, it provides consistent water distribution, making it ideal for cleaning driveways, sidewalks, patios, and garage floors. The durable construction and smooth-rolling wheels ensure easy maneuverability, while its efficient spray pattern minimizes streaks and water waste. Compatible with most pressure washers, this attachment is a great choice for both homeowners and professionals seeking a quicker, more controlled cleaning solution.