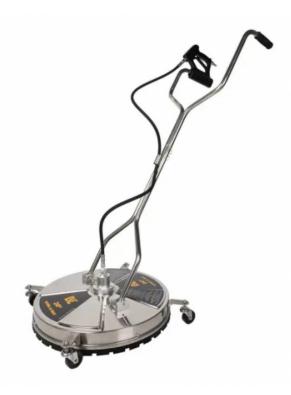

## **Nettoyeur de Surface 24"**

Item Number: PA-P85403010

Le nettoyeur de surfaces Whirl-A-Way 24 pouces en acier inoxydable est un accessoire de nettoyeur haute pression de qualité professionnelle conçu pour un nettoyage rapide, efficace et propre des grandes surfaces planes. Sa construction en acier inoxydable robuste garantit des performances durables, tandis que son diamètre de 24 pouces permet une plus grande couverture, réduisant ainsi le temps de nettoyage. Équipé de bras gicleurs rotatifs, il élimine efficacement la saleté, la crasse et les taches des allées, trottoirs, terrasses et autres surfaces dures. Les roulettes intégrées offrent une maniabilité fluide, réduisant la fatigue lors d'une utilisation prolongée. Sa conception fermée permet de contenir les projections et les débris, ce qui en fait un outil idéal pour les applications résidentielles et commerciales.