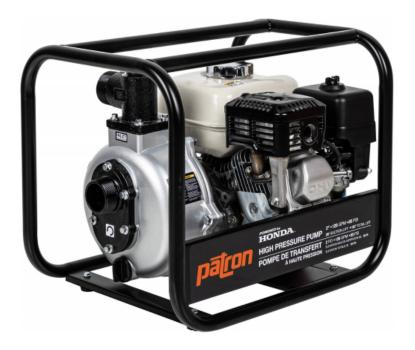

## Patron WPH-206 2" High Pressure Pump, Honda 6.5HP

Item Number: PA-WPH206

Patron high pressure water pumps, powered by reliable Honda engines, offer unparalleled performance for a variety of water pumping needs. Whether for irrigation, firefighting, or construction applications, these pumps deliver robust and consistent water flow at high pressure, ensuring efficient and effective operation. These pumps are built to withstand demanding conditions, making them the preferred choice for professionals and homeowners alike.

## Features

- Suitable for handling water with minimal solid content
- · Lightweight aluminum pump body, with a cast iron impeller for added strength
- Steel roll cage with anti-vibration isolators
- Low oil alert
- Assembled in Canada