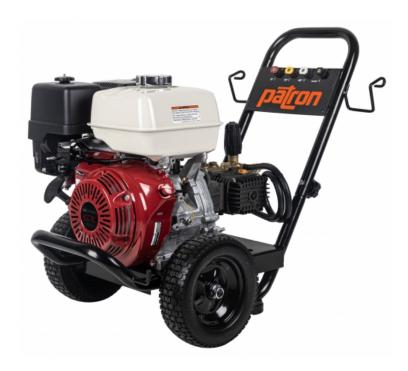

## Patron PCC-40

## 4000 PSI Pressure Washer, Honda 13HP, Comet Pump

Item Number: PA-PCC40

A robust gas-powered pressure washer designed to tackle tough cleaning tasks with ease. Equipped with a 13HP Honda engine, it delivers high-pressure water streams ideal for removing stubborn dirt, grime, and debris from various surfaces. With its compact and portable design, it offers versatility for both residential and commercial use, whether it's cleaning driveways, sidewalks, decks, or machinery.

## **Features**

- Heavy-duty powder-coated cart with removable top handle
- 10" flat-free tires on a sturdy 3/4" axle
- Integrated nozzle storage, hose and gun hangers
- · Assembled and tested in Canada
- Low oil alert
- Includes 3/8" x 50' hose with quick connects, gun and wand, nozzles, and chemical injector
- External unloader for easy maintenance and ability to dump water while running