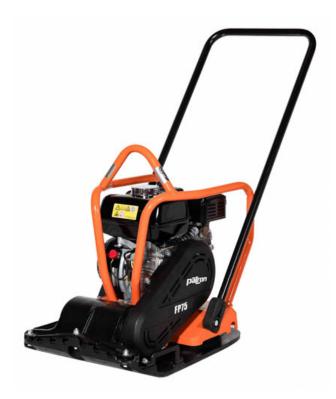

## Patron FP75

Plate Compactor, 17", 203 LBS, Honda

Item Number: PC-FP75

The Patron FP75 forward plate is an ideal choice for small to medium sized jobs. Specially designed for granular soils, this unit features a reliable Honda GX160 engine and weighs 203lbs. The FP75 is also compatible with a hardware-free water tank and heavy-duty wheel kit, making the machine extremely versatile and mobile on the jobsite.