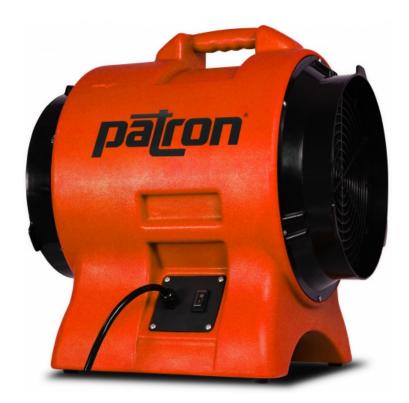

## Patron FA-12

## 12" Axial Fan

**Item Number:** PA-FA12

The Patron FA-12 12" axial fan is a powerful and efficient solution designed for industrial and construction applications. With its robust design, this fan ensures optimal air circulation and ventilation in large spaces. Its versatile 12-inch size, coupled with ductability, makes it an ideal choice for directing airflow precisely where needed, offering reliable cooling and ventilation in demanding industrial settings.

## **Features**

- · Durable polyethylene housing
- Built-in carrying handle
- Totally enclosed fan motor
- Polypropylene six blade fan
- Stackable
- On/Off Switch