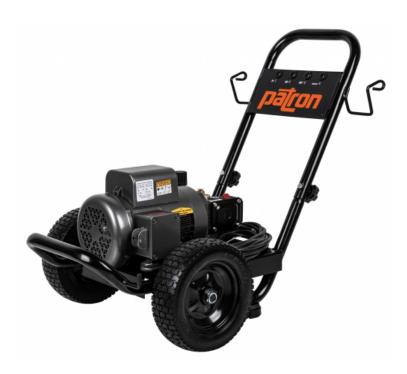

## **Patron PCE-11**

## 1100 PSI Electric Pressure Washer, 120V / 15A

Item Number: PA-PCE11

A robust electric pressure washer designed to tackle tough cleaning tasks with ease. Equipped with an industrial grade motor, it delivers high-pressure water streams ideal for removing stubborn dirt, grime, and debris from various surfaces. With its compact and portable design, it offers versatility for both residential and commercial use, whether it's cleaning driveways, sidewalks, decks, or machinery.

## **Features**

- Heavy-duty powder-coated cart with removable top handle
- 10" flat-free tires on a sturdy 3/4" axle
- Integrated nozzle storage, hose and gun hangers
- · Assembled and tested in Canada
- Includes 1/4" x 25' hose with quick connects, gun and wand, nozzles, and chemical injector