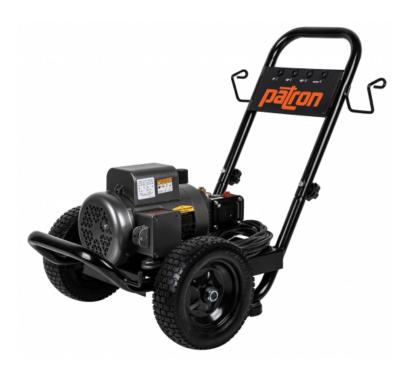

## **Patron PCE-15**

## 1500 PSI Electric Pressure Washer, 120V / 20A

Item Number: PA-PCE15

A robust electric pressure washer designed to tackle tough cleaning tasks with ease. Equipped with an industrial grade motor, it delivers high-pressure water streams ideal for removing stubborn dirt, grime, and debris from various surfaces. With its compact and portable design, it offers versatility for both residential and commercial use, whether it's cleaning driveways, sidewalks, decks, or machinery.

## **Features**

- Heavy-duty powder-coated cart with removable top handle
- 10" flat-free tires on a sturdy 3/4" axle
- Integrated nozzle storage, hose and gun hangers
- · Assembled and tested in Canada
- Includes 1/4" x 25' hose with quick connects, gun and wand, nozzles, and chemical injector