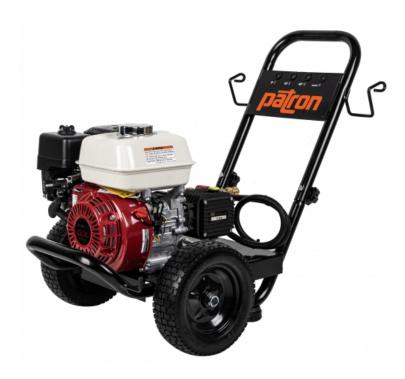

## Patron PCH-25

## 2500 PSI Pressure Washer, Honda 6.5HP, General

**Pump** 

Item Number: PA-PCH25

A robust gas-powered pressure washer designed to tackle tough cleaning tasks with ease. Equipped with a 6.5HP Honda engine, it delivers high-pressure water streams ideal for removing stubborn dirt, grime, and debris from various surfaces. With its compact and portable design, it offers versatility for both residential and commercial use, whether it's cleaning driveways, sidewalks, decks, or machinery.

## **Features**

- Heavy-duty powder-coated cart with removable top handle
- 10" flat-free tires on a sturdy 3/4" axle
- Integrated nozzle storage, hose and gun hangers
- Assembled and tested in Canada
- · Low oil alert
- Includes 3/8" x 50' hose with quick connects, gun and wand, nozzles, and chemical injector
- External unloader for easy maintenance and ability to dump water while running