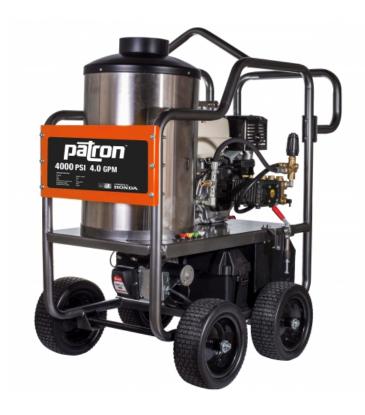

## **Patron PHG-40**

## Nettoyeur haute pression à eau chaude 4000 PSI, Honda 13HP, pompe General

Item Number: PA-PHG40

Les nettoyeurs haute pression à eau chaude Patron sont des unités robustes conçues pour prospérer dans les environnements les plus difficiles, offrant une puissance de nettoyage inégalée dans des conditions difficiles. Conçues pour s'attaquer à la crasse et à la saleté tenaces, ces laveuses utilisent de l'eau chaude pour éliminer sans effort les taches tenaces des surfaces, ce qui les rend idéales pour les applications industrielles et commerciales où un nettoyage en profondeur est essentiel. Grâce à leur construction robuste et à leur technologie avancée, les nettoyeurs haute pression à eau chaude Patron garantissent des performances et une durabilité fiables, offrant une solution vitale pour les tâches de nettoyage exigeantes.

## Caractéristiques

- Moteur Honda GX390 avec démarrage électrique
- Batterie marine 55AH incluse
- Régulateur externe

- Serpentin chauffant en acier laminé à froid de 96 pi x 1/2"
- Brûleur Beckett 12V
- Réservoir de carburant diesel intégré de 10 gallons
- Le brûleur peut être éteint et contrôlé avec le thermostat réglable qui peut être réglé jusqu'à 93°/200°F
- Comprend un tuyau double tressé de 3/8" x 50', un ensemble de lance de pistolet pulvérisateur et cinq buses de pulvérisation
- Cadre en acier enduit de poudre
- Pneus 13" sans crevaison avec blocage des roues
- Crochet d'éclairage intégré
- Le cadre comprend des supports de montage pour une installation rapide sur des camions ou des remorques en retirant les roues

## **Specifications**

| Pression (PSI)      | 4000                                                                       |
|---------------------|----------------------------------------------------------------------------|
| Débit d'eau (GPM)   | 4.0                                                                        |
| Moteur              | Honda GX390                                                                |
| Puissance           | 13 HP                                                                      |
| Pompe               | General EZ4040<br>PA-P85139021B                                            |
| Type de pompe       | Triplex                                                                    |
| BTU/Hr              | 330,000                                                                    |
| Taille du réservoir | 10 gal                                                                     |
| Taille de la buse   | #4.0                                                                       |
| Poids (LBS)         | 530                                                                        |
| Garantie            | Pompe: 5 Years<br>Moteur: 3 Years<br>Chariot: 2 Years<br>Brûleuse: 3 Years |