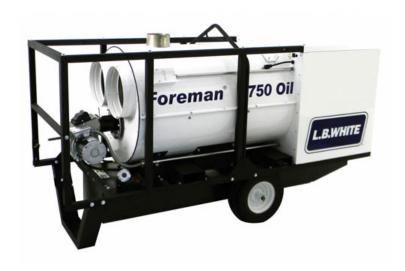

## L.B. White Foreman 750 OIL

Diesel Heater, Indirect-Fired, 750,000 BTU/Hr

Item Number: LB-FOREMAN750OIL

The Foreman is a vented portable heater ideal for providing dry, clean heat into insulated spaces, work areas, heating docks or anywhere 100% clean air is needed.

## **Features**

- Fuel-conscience design with options to recirculate heated air and use remote thermostat
- Oil models have an onboard fuel tank and option to run diesel #1 or #2
- Quiet with less than 70 dB operation
- Optimal portability with wheels, handle, fit through standard 36" door frame, single point lifting bail and forklift pocket
- Built to last with fully welded heat exchangers and powder-coated frame

## **Specifications**

| Fuel Source                   | Diesel          |
|-------------------------------|-----------------|
| Heat Output (BTU/Hr)          | 750,000         |
| Max Fuel Consumption          | 5.4 gal/hr      |
| Tank Size                     | 61 gal          |
| Burner Type                   | BECKETT®        |
| Airflow (CFM)                 | 4280            |
| Outlet Static Pressure (W.C.) | 2.5             |
| Horsepower                    | 2.0             |
| Voltage (V)                   | 240V/60HZ/1     |
| Amperage (A)                  | 12              |
| Duct Size                     | 2 x 12"         |
| Max Duct Length               | 100'            |
| Air Inlet                     | 20"             |
| Dimensions                    | 94" x 32" x 53" |
| Weight (LBS)                  | 1021 LBS        |
| Warranty                      | 2 years         |
| Certification                 | CSA             |