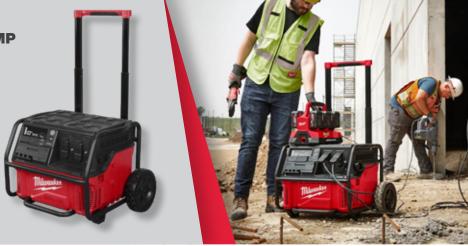

#### **Power by Your Side**

- First battery power supply designed for the jobsite
- Mobile charging capabilities
- Safe for indoor use
- Maximum portability
- More productivity
- Eliminate downtime

### User Demanded Features

- PACKOUT<sup>™</sup> compatible
- Telescoping handle allows for stress-free transportation. Fits under most tonneau covers
- Durable rolling design ONE-KEY™ card compatible
- Faster device charging with USB-A & USB-C PD
- Digital display and push button start