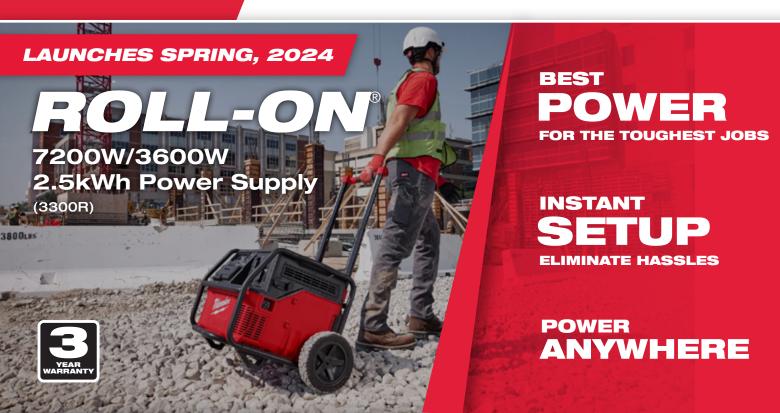

## RENTQUIP®

Power Output, Powers (2) 20AMP Corded Products, Chargers, and Personal Devices

REDLITHIUM™ 2.5kwh Internal Battery

**Emission Free** 3600W/7200W

### The Best Power for the Job

- 7200 Peak Watts, 3600 Continuous Watts
- Longer duration of peak power gets through tough jobsite applications
- GFCI compliant
- Pure Sine Wave: Safe for sensitive electronics
- Realtime runtime feedback

#### Eliminates Gas Headaches

- Zero emissions
- No maintenance, no downtime
- No wasted power
- Safe for Indoor Use
- Quiet Operation 47dB