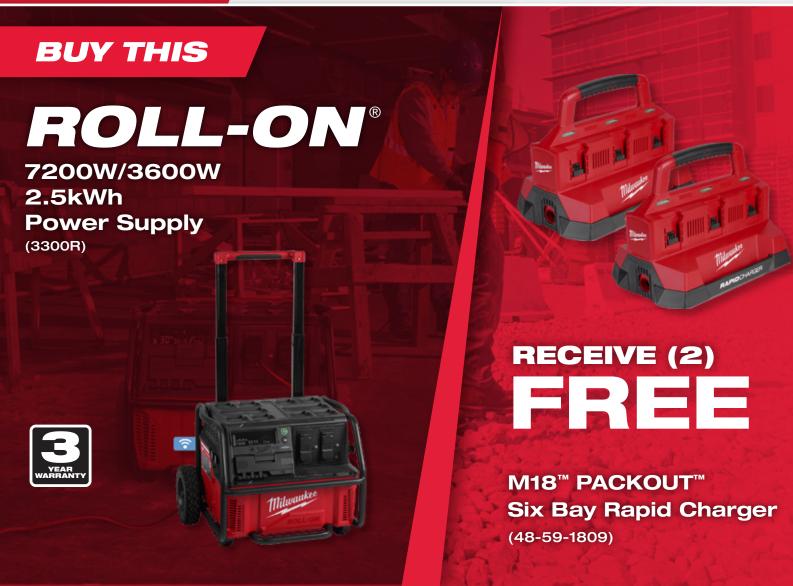

## RENTQUIP®

Power Output, Powers (2) 20AMP Corded Products, Chargers, and Personal Devices

REDLITHIUM™ 2.5kwh Internal Battery

**Emission Free** 3600W/7200W

### The Best Power for the Job

- 7200 Peak Watts, 3600 Continuous Watts
- Longer duration of peak power gets through tough jobsite applications
- GFCI compliant
- Pure Sine Wave: Safe for sensitive electronics
- Realtime runtime feedback

#### **Power by Your Side**

- First battery power supply designed for the jobsite
- Mobile charging capabilities
- Safe for indoor use
- Maximum portability
- More productivity
- Eliminate downtime

#### Eliminates Gas Headaches

- Zero emissions
- No maintenance, no downtime
- No wasted power
- Safe for Indoor Use
- Quiet Operation 47dB

### User Demanded Features

- PACKOUT<sup>™</sup> compatible
- Telescoping handle allows for stress-free transportation. Fits under most tonneau covers
- Durable rolling design ONE-KEY™ card compatible
- Faster device charging with USB-A & USB-C PD
- Digital display and push button start